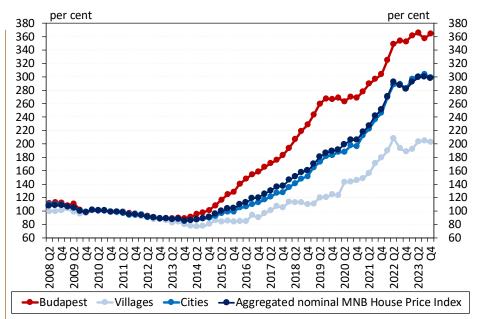

## In 2023 Q4, house prices in Hungary fell slightly; however, annual price growth picked up due to base effects

- Relative to the previous guarter, house prices rose by 2.0 per cent in Budapest in 2023 O4, bringing the annual growth rate of house prices from 0.9 per cent in Q3 to 3.4 per cent.
- In cities outside Budapest, house prices fell by 1.8 per cent in 2023 Q4. Slightly accelerating, annual price growth was 5.7 per cent due to a lower base.
- In municipalities, there was a price fall of 1.3 per cent in O4; however, in annual terms, house prices were 7.5 per cent above the level seen in the same period a year earlier.
- Hungarian residential prices declined by 0.7 per cent in 2023 Q4, but annual price growth picked up from 4.4 per cent in the previous guarter to 5.8 per cent due to base effect.

Chart 2 Nominal MNB House Price Index by type of settlement (2010 average = 100%)

(growth between 2022 Q3 and 2023 Q3)

Chart 1 Annual and guarterly growth rate of the MNB House Price Index

### Detailed description of underlying developments

According to the latest MNB House Price Index, the annual growth rate of Hungarian residential prices accelerated in all types of settlement, reflecting base effects except for the capital. Following the decline of 2.3 per cent in Q3, house prices in Budapest rose by 2.0 per cent in 2023 Q4. In the capital, nominal housing price growth picked up to 3.4 per cent in annual terms. In cities outside Budapest, the price growth of 1.2 per cent in the previous quarter was followed by a 1.8 per cent decline in house prices in 2023 Q4 with annual price growth rising from 5.1 per cent to 5.7 per cent. After a growth of 0.9 per cent in Q3, house prices fell by 1.3 per cent in 2023 Q4, while they were up by 7.5 per cent year on year.

Based on the aggregated MNB House Price Index, presenting the national developments in house prices, there was a decline of 0.7 per cent in 2023 Q4 compared to the increase of 0.3 per cent in 2023 Q3. However, the annual nominal growth rate of house prices accelerated from the 4.4 per cent seen in the previous quarter to 5.8 per cent in 2023 Q4 due to the lower basis. In real terms, annual house prices fell by 1.8 per cent.