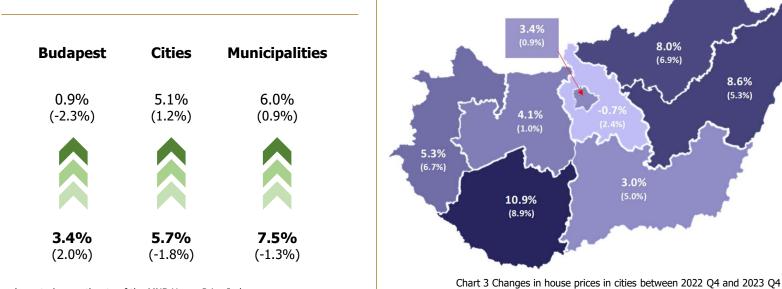

## In 2023 Q4, house prices in Hungary fell slightly; however, annual price growth picked up due to base effects

- Relative to the previous guarter, house prices rose by 2.0 per cent in Budapest in 2023 O4, bringing the annual growth rate of house prices from 0.9 per cent in Q3 to 3.4 per cent.
- In cities outside Budapest, house prices fell by 1.8 per cent in 2023 Q4. Slightly accelerating, annual price growth was 5.7 per cent due to a lower base.
- In municipalities, there was a price fall of 1.3 per cent in O4; however, in annual terms, house prices were 7.5 per cent above the level seen in the same period a year earlier.
- Hungarian residential prices declined by 0.7 per cent in 2023 Q4, but annual price growth picked up from 4.4 per cent in the previous guarter to 5.8 per cent due to base effect.

### Detailed description of underlying developments

According to the latest MNB House Price Index, the annual growth rate of Hungarian residential prices accelerated in all types of settlement, reflecting base effects except for the capital. Following the decline of 2.3 per cent in Q3, house prices in Budapest rose by 2.0 per cent in 2023 Q4. In the capital, nominal housing price growth picked up to 3.4 per cent in annual terms. In cities outside Budapest, the price growth of 1.2 per cent in the previous quarter was followed by a 1.8 per cent decline in house prices in 2023 Q4 with annual price growth rising from 5.1 per cent to 5.7 per cent. After a growth of 0.9 per cent in Q3, house prices fell by 1.3 per cent in 2023 Q4, while they were up by 7.5 per cent year on year.

Except for Western Transdanubia, where quarter-on-quarter stagnation was seen, house prices in all cities declined in all rural regions. In the cities in Pest, house prices fell by 4.3 per cent, and there was a decline of 0.7 per cent in annual terms. House prices fell by 3.0 per cent and 2.6 per cent in the cities of the Southern Great Plain and Central Transdanubia, respectively, while annual house price dynamics reached 3.0 per cent and 4.1 per cent. Prices fell by between 0.8 per cent and 1.3 per cent in the cities of Northern Hungary, the Northern Great Plain and Southern Transdanubia in Q4; however, annual price growth accelerated to 8.0, 8.6 and 10.9 per cent respectively.